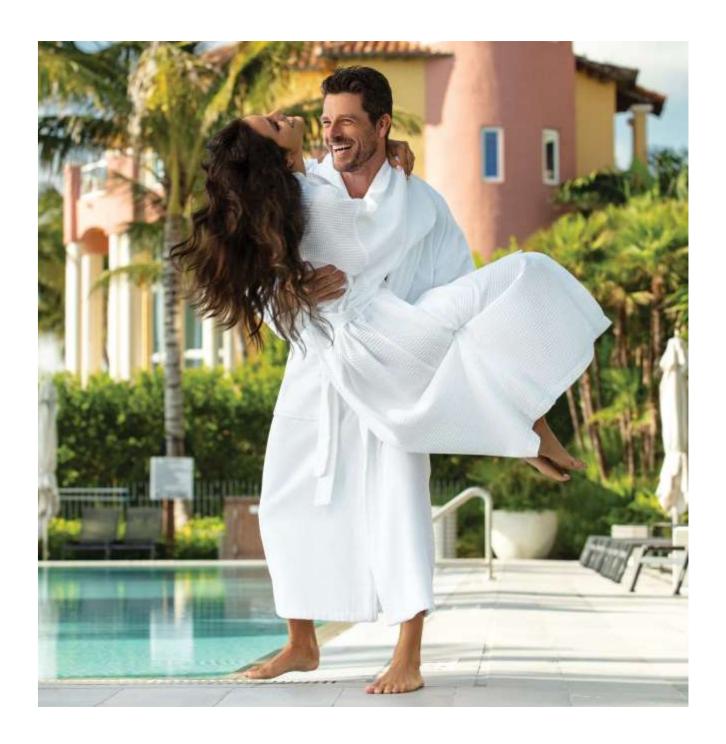

# Velour Stripe

Every bathrobe makes a statement. The Velour Stripe bathrobe says it all.

#### SHAWL COLLAR

VST14-52SC [ pictured on male ] 14oz | 100% Cotton Available in White or Ecru

#### KIMONO COLLAR

VST14-48K [ pictured on female ] 14 oz | 100% Cotton Available in White