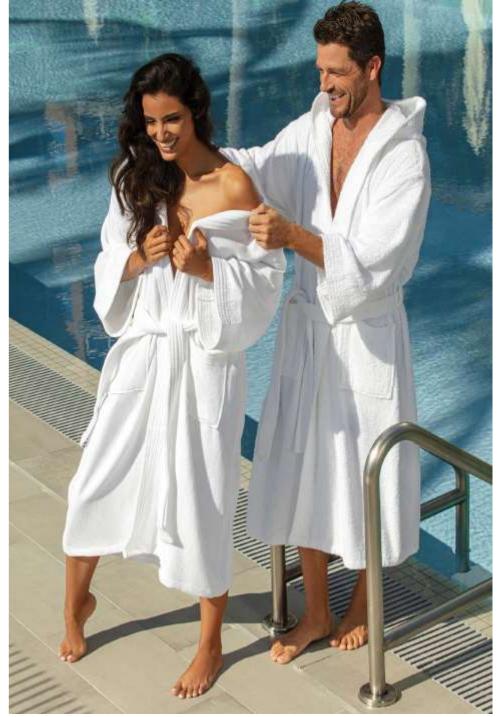

## Hooded

Stepping into the ring or stepping out of the sauna… wherever the day takes you, the Hooded Bathrobe is a real knockout.

#### **VELOUR**

V14-48H [ pictured on female ] 14 oz | 100% Cotton Available in White

#### **TERRY**

T14-48H
[ pictured on male ]
14 oz | 100% Cotton
Available in White and Ecru