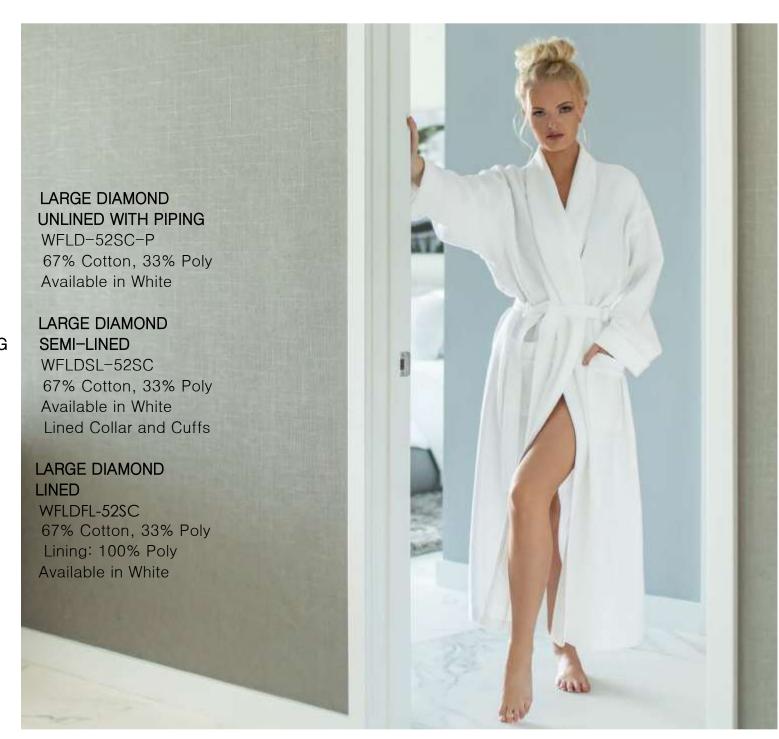

MONO COLLAR

VST14-48K [ pictured on female ] 14 oz | 100% Cotton Available in White





### Waffle Kimono

#### **BASIC WAFFLE**

WFB-46K [ pictured on both ] 67% Cotton, 33% Poly Available in White or Ecru



WFBC-46K 100% Cotton Available in White

#### **BASIC WAFFLE WITH PIPING**

WFB-46K-P 67% Cotton, 33% Poly Available in White Piping: Navy, Royal or Black



ROYAL BLACK

#### **MULTI**

WFM-46K 67% Cotton, 33% Poly Available in White

#### LARGE DIAMOND

WFLD-46K-P 67% Cotton, 33% Poly Available in White and Ecru



#### **SEASHELL**

WFSS-46K 67% Cotton, 33% Poly Available in White or Ecru





### Waffle Shawl

BASIC WAFFLE UNLINED WITH PIPING WFB-52SC-P 67% Cotton, 33% Poly Available in White

BASIC WAFFLE LINED WITHOUT PIPING WFBL-52SC 67% Cotton, 33% Poly Available in White



### Kids

#### **VELOUR**

100% Cotton

#### KIMONO COLLAR

KV12-19K Size Infant-2 | 19"L KV12-24K Size 3-5 | 24"L KV12-31K Size 7-10 | 31"L

#### SHAWL COLLAR

KV14-29SC Size 7-10 | 31"L

#### TERRY HOODED

[ pictured at right ] 100% Cotton KT12-19H Size Infant-2 | 19"L KT12-24H Size 3-5 | 24"L KT12-31H Size 7-10 | 31"L

#### MICROFIBER HOODED

Shell: 85% Poly, 15% Nylon Lining: 100% Poly KMF-19H Size Infant-2 | 19"L KMF-24H Size 3-5 | 24"L KMF-31H Size 7-10 | 31"L

#### WAFFLE KIMONO COLLAR

67% Cotton, 33% Poly KWF-31K Size 7-10 | 31"L