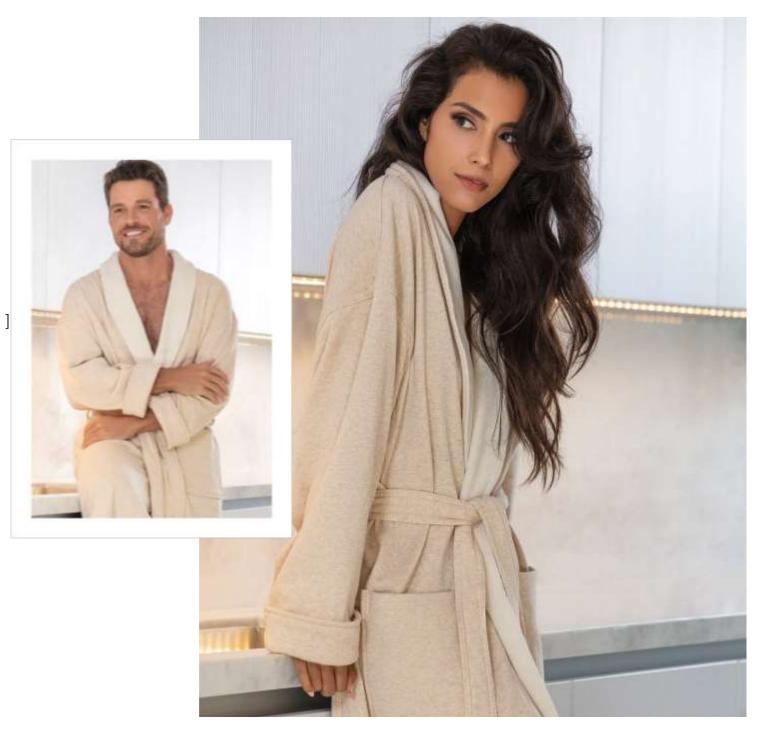

#### SHAWL COLLAR

J12-48SC [ pictured on both models ] 60% Poly 37% Cotton 3% Spandex

#### KIMONO COLLAR

J12-46K 60% Poly 37% Cotton 3% Spandex

> Available in White and Heathered Ecru