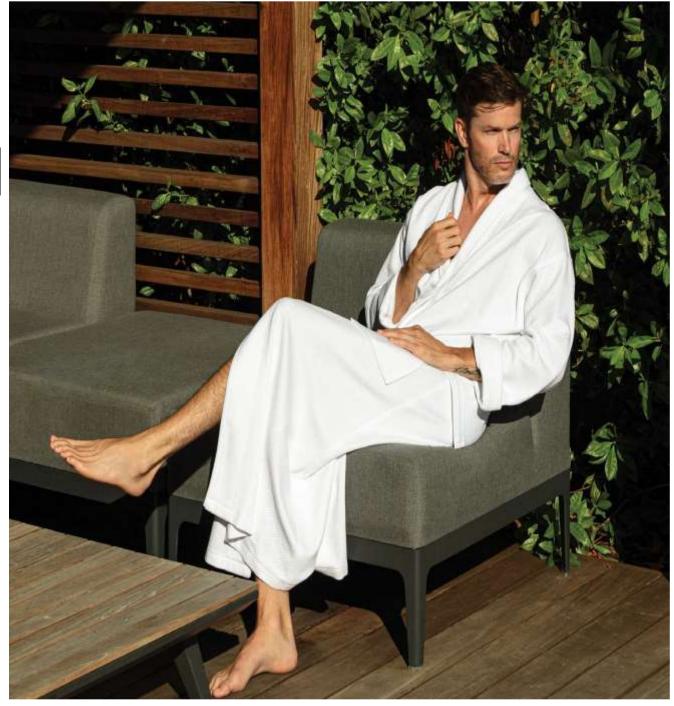

### Checkered

It's the ultimate power move: a timeless, textured robe that is versatile and unapologetically plush. In the Checkered robe, what happens next is anything but predictable.

#### SHAWL COLLAR

CK14-52SC-P [ pictured on male ] 14 oz | 100% Cotton Piping: White or Navy