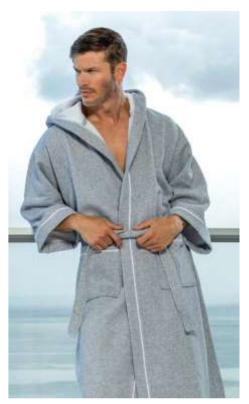

85% Poly 15% Nylon

Available in White and Grey





### Checkered

It's the ultimate power move: a timeless, textured robe that is versatile and unapologetically plush. In the Checkered robe, what happens next is anything but predictable.

#### SHAWL COLLAR

CK14-52SC-P [ pictured on male ] 14 oz | 100% Cotton Piping: White or Navy

#### KIMONO COLLAR

CK14-48K [ pictured on female ] 14 oz | 100% Cotton





## Hooded

Stepping into the ring or stepping out of the sauna… wherever the day takes you, the Hooded Bathrobe is a real knockout.

#### **VELOUR**

V14-48H [ pictured on female ] 14 oz | 100% Cotton Available in White

#### **TERRY**

T14-48H
[ pictured on male ]
14 oz | 100% Cotton
Available in White and Ecru

#### SWEAT SHIRT SS14-48H-PG 60% Poly, 40% Cotton Available in Grey







Jersey

#### SHAWL COLLAR

J12-48SC [ pictured on both models ] 60% Poly 37% Cotton 3% Spandex

#### KIMONO COLLAR

J12-46K 60% Poly 37% Cotton 3% Spandex

> Available in White and Heathered Ecru





# Knit Diamond

#### SHAWL COLLAR

KD-52SC-P [ pictured ] 45% Cotton 45% Modal 10% Poly

#### KIMONO COLLAR

KD-46K-P 45% Cotton 45% Modal 10% Poly

Available in White and Ecru





# Micro Chamois

Roll up your collar and cuffs in the polished, irresistibly refined Micro Chamois robe.

#### SHAWL COLLAR

MC-48SC [ pictured ] 88% Poly 12% Nylon

#### KIMONO COLLAR

MC-46K 88% Poly 12% Nylon

Available in White

WHITE



Microfibre

#### SHAWL COLLAR

MF-52SC-P

[ pictured on both models ]

Shell: 85% Poly, 15% Nylon French Terry Lining: 100% Poly

MFP-52SC-P

Shell: 85% Poly, 15% Nylon

P